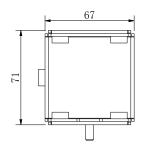

## **Specifications**

| Appearance                     | Apple White                           |
|--------------------------------|---------------------------------------|
| Material                       | Metal                                 |
| Weight                         | 800 g                                 |
| Product Dimensions (W × D × H) | 2.8 × 2.6 × 7.2 in (71 × 67 × 183 mm) |
| Package Contents               | APM-100, Installation Guide           |
| Compatible APs                 | EAP668-Outdoor HD                     |

Unit: mm

<sup>\*</sup>The actual adjustment angle may be affected by the product antenna and installation position.