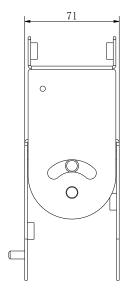

## **Specifications**

| Appearance                     | Apple White                           |
|--------------------------------|---------------------------------------|
| Material                       | Metal                                 |
| Weight                         | 800 g                                 |
| Product Dimensions (W × D × H) | 2.8 × 2.6 × 7.2 in (71 × 67 × 183 mm) |
| Package Contents               | APM-100, Installation Guide           |
| Compatible APs                 | EAP668-Outdoor HD                     |

Unit: mm

<sup>\*</sup>The actual adjustment angle may be affected by the product antenna and installation position.