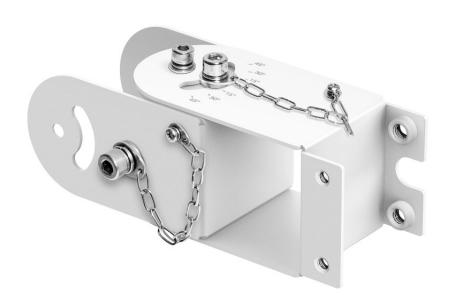

## Omada Access Point Mount Accessory

MODEL: APM-100

## **Features**

- Enhances installation flexibility with  $\pm 45^\circ$  vertical and  $\pm 45^\circ$  horizontal adjustments.\*
- Designed for EAP668-Outdoor HD

## **Specifications**

| Appearance                     | Apple White                           |
|--------------------------------|---------------------------------------|
| Material                       | Metal                                 |
| Weight                         | 800 g                                 |
| Product Dimensions (W × D × H) | 2.8 × 2.6 × 7.2 in (71 × 67 × 183 mm) |
| Package Contents               | APM-100, Installation Guide           |
| Compatible APs                 | EAP668-Outdoor HD                     |