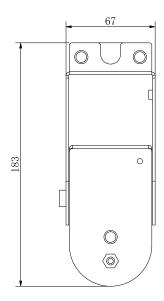

## **Specifications**

| Appearance                     | Apple White                           |
|--------------------------------|---------------------------------------|
| Material                       | Metal                                 |
| Weight                         | 800 g                                 |
| Product Dimensions (W × D × H) | 2.8 × 2.6 × 7.2 in (71 × 67 × 183 mm) |
| Package Contents               | APM-100, Installation Guide           |
| Compatible APs                 | EAP668-Outdoor HD                     |

Unit: mm

<sup>\*</sup>The actual adjustment angle may be affected by the product antenna and installation position.